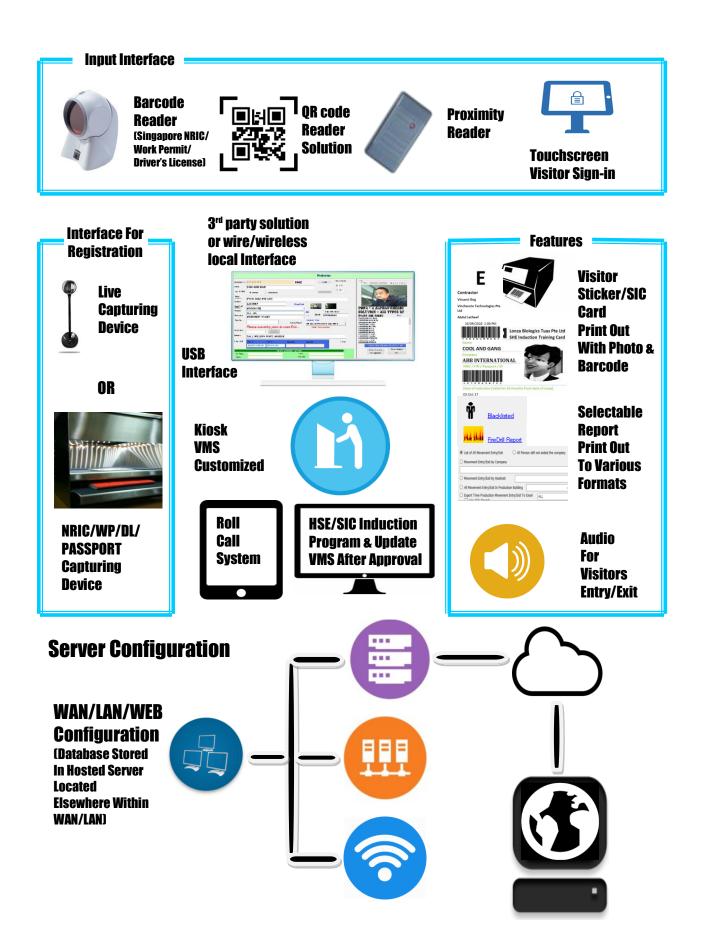

## **Visitor/Contractor Management System**

- Scan Licenses, Work Permits and NRIC and capture last 4 alphanumeric through Barcode wire/wireless reader
- Camera Interface to capture Business cards, NRIC, Passport and Visitor's photo
- Automatically identify subsequent visits and requires only 1 time registration
- Quick Checks in and out, within seconds for registered personnel or faster depending on PC's speed
- Process individual visitor within seconds or edit later function
- Does not require to Click 'IN' Icon/Column to Check in or 'OUT' Icon/Column to Check out. All check in and out within the same screen and on the same Column
- Easily Integrated with Card Access System
- Prompt and Checking Expiry Of Work
  Permit/SIC/SOC Pass upon Expiry
- Able to track Fire Extinguisher, Devices or Keys Issued.
- Easily and quickly generate reports of Visitor's traffic by Visitors' Company, Staff Visited, Department or Location
- All reports exportable to various Microsoft format eg. Excel, Csv
- Report by Visitor's currently still in the premises for Fire Drills selectable
- Password protected to secure user
- Network Capability through sharing of folder
- Sticker Print with picture
- Security at your Fingertips
- User friendliness assured & certified by senior users age group 55 and above
- Program by Local Engineers and customizable to PDPA requirement or any propose ideas. Windows 11 ready.

In most organization, visitors are still signing in through scribbling their name in Visitors Record Books or by Security Personnel on their Occurrence books.

With Visitor Identifications Management System, visitors electronically scan their ID, Driver's License and Work Permit, key in the required details immediately or later to avoid long queue of check in process. The database to the individual is captured into the system once the registration is completed.

Simplifies and cut down tracing period thus enable the security to act immediately in case of emergencies. Speed up check in process and reduces waiting time. Enhance productivity and efficiency of security personnel and allows effective deployment.